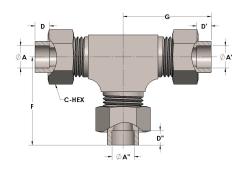

## Product Category Part Description

H810-04-04-02-SS316L

Socketweld/braze Tube Tee Assembly

## **DIMENSIONS**

| A     | 0.250 |
|-------|-------|
| A'    | 0.250 |
| A"    | 0.130 |
| C-HEX | 0.63  |
| D     | 0.190 |
| D'    | 0.190 |
| D"    | 0.190 |
| F     | 1.19  |
| G     | 1.19  |

https://www.cpvmfg.com 484.731.4010