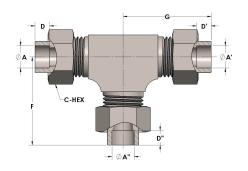

## **DIMENSIONS**

| A     | 0.250 |
|-------|-------|
| A'    | 0.250 |
| A"    | 0.250 |
| C-HEX | 0.63  |
| D     | 0.190 |
| D'    | 0.190 |
| D"    | 0.190 |
| F     | 1.19  |
| G     | 1.19  |

| Pressure Rating   | 6000 PSI                                           |
|-------------------|----------------------------------------------------|
| Assembly Material | Carbon Steel, ASTM A108                            |
| O-Ring Material   | Viton® Fluorocarbon Type 1, Class 2 (90 durometer) |
| Connection 1 Type | Female Tube Socket                                 |
| Connection 1 Size | 1/40 Tube O.D. (-04)                               |
| Connection 2 Type | Female Tube Socket                                 |
| Connection 2 Size | 1/40 Tube O.D. (-04)                               |
| Connection 3 Type | Female Tube Socket                                 |
| Connection 3 Size | 1/40 Tube O.D. (-04)                               |