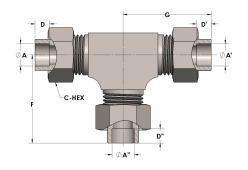

Product Category

Part Description

H810-06-06-04-M

Socketweld/braze Tube Tee Assembly

## **DIMENSIONS**

| A     | 0.380 |
|-------|-------|
| A'    | 0.380 |
| A"    | 0.250 |
| C-HEX | 0.81  |
| D     | 0.250 |
| D'    | 0.250 |
| D"    | 0.190 |
| F     | 1.50  |
| G     | 1.5   |