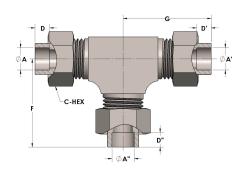

## **DIMENSIONS**

| A     | 0.380 |
|-------|-------|
| A'    | 0.380 |
| A"    | 0.380 |
| C-HEX | 0.81  |
| D     | 0.250 |
| D'    | 0.250 |
| D"    | 0.250 |
| F     | 1.50  |
| G     | 1.5   |