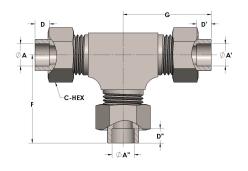

## **DIMENSIONS**

| A     | 0.500 |
|-------|-------|
| A'    | 0.500 |
| A"    | 0.380 |
| C-HEX | 0.94  |
| D     | 0.310 |
| D'    | 0.310 |
| D"    | 0.250 |
| F     | 1.69  |
| G     | 1.69  |

https://www.cpvmfg.com 484.731.4010