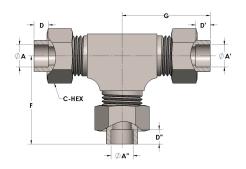

## **DIMENSIONS**

| A     | 0.500 |
|-------|-------|
| A'    | 0.500 |
| A"    | 0.500 |
| C-HEX | 0.94  |
| D     | 0.310 |
| D'    | 0.310 |
| D"    | 0.310 |
| F     | 1.69  |
| G     | 1.69  |