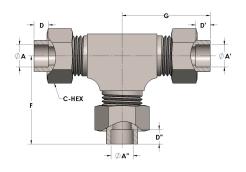

## **DIMENSIONS**

| A     | 0.500 |
|-------|-------|
| A'    | 0.500 |
| A"    | 0.500 |
| C-HEX | 0.94  |
| D     | 0.310 |
| D'    | 0.310 |
| D"    | 0.310 |
| F     | 1.69  |
| G     | 1.69  |