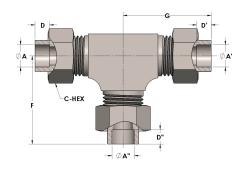

## **DIMENSIONS**

| A     | 0.500 |
|-------|-------|
| A'    | 0.500 |
| A"    | 0.500 |
| C-HEX | 0.94  |
| D     | 0.310 |
| D'    | 0.310 |
| D"    | 0.310 |
| F     | 1.69  |
| G     | 1.69  |