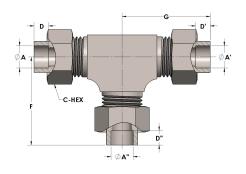

## **DIMENSIONS**

| A     | 0.630 |
|-------|-------|
| A'    | 0.630 |
| A"    | 0.500 |
| C-HEX | 1.13  |
| D     | 0.380 |
| D'    | 0.380 |
| D"    | 0.310 |
| F     | 2.06  |
| G     | 2.06  |