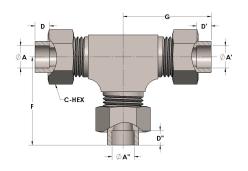

## **DIMENSIONS**

| A     | 0.630 |
|-------|-------|
| A'    | 0.630 |
| A"    | 0.630 |
| C-HEX | 1.13  |
| D     | 0.380 |
| D'    | 0.380 |
| D"    | 0.380 |
| F     | 2.06  |
| G     | 2.06  |