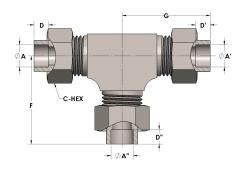

## **DIMENSIONS**

| A     | 0.750 |
|-------|-------|
| A'    | 0.750 |
| A"    | 0.630 |
| C-HEX | 1.38  |
| D     | 0.440 |
| D'    | 0.440 |
| D"    | 0.380 |
| F     | 2.25  |
| G     | 2.25  |