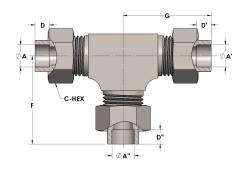

## **DIMENSIONS**

| A     | 0.750 |
|-------|-------|
| A'    | 0.750 |
| A"    | 0.630 |
| C-HEX | 1.38  |
| D     | 0.440 |
| D'    | 0.440 |
| D"    | 0.380 |
| F     | 2.25  |
| G     | 2.25  |