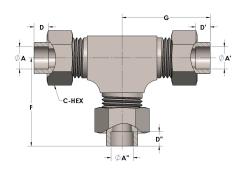

## **DIMENSIONS**

| A     | 0.750 |
|-------|-------|
| A'    | 0.750 |
| A"    | 0.750 |
| C-HEX | 1.38  |
| D     | 0.440 |
| D'    | 0.440 |
| D"    | 0.440 |
| F     | 2.25  |
| G     | 2.25  |