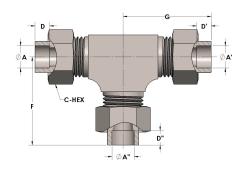

## Product Category Part Description

H810-16-16-12-M

Socketweld/braze Tube Tee Assembly

## **DIMENSIONS**

| A     | 1.000 |
|-------|-------|
| A'    | 1.000 |
| A"    | 0.750 |
| C-HEX | 1.63  |
| D     | 0.500 |
| D'    | 0.500 |
| D"    | 0.440 |
| F     | 2.75  |
| G     | 2.75  |