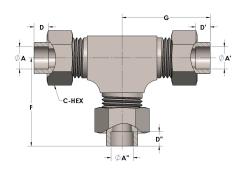

## **DIMENSIONS**

| A     | 1.000 |
|-------|-------|
| A'    | 1.000 |
| A"    | 1.000 |
| C-HEX | 1.63  |
| D     | 0.500 |
| D'    | 0.500 |
| D"    | 0.500 |
| F     | 2.75  |
| G     | 2.75  |

| Pressure Rating   | 3000 PSI                                           |
|-------------------|----------------------------------------------------|
| Assembly Material | Carbon Steel, ASTM A108                            |
| O-Ring Material   | Viton® Fluorocarbon Type 1, Class 2 (90 durometer) |
| Connection 1 Type | Female Tube Socket                                 |
| Connection 1 Size | 1" Tube O.D. (-16)                                 |
| Connection 2 Type | Female Tube Socket                                 |
| Connection 2 Size | 1" Tube O.D. (-16)                                 |
| Connection 3 Type | Female Tube Socket                                 |
| Connection 3 Size | 1" Tube O.D. (-16)                                 |