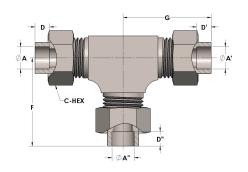

## **DIMENSIONS**

| A     | 1.250 |
|-------|-------|
| A'    | 1.250 |
| A"    | 1.000 |
| C-HEX | 2     |
| D     | 0.560 |
| D'    | 0.560 |
| D"    | 0.500 |
| F     | 3.06  |
| G     | 3.06  |