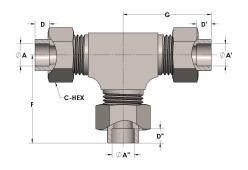

## **DIMENSIONS**

| A     | 1.250 |
|-------|-------|
| A'    | 1.250 |
| A"    | 1.250 |
| C-HEX | 2     |
| D     | 0.560 |
| D'    | 0.560 |
| D"    | 0.560 |
| F     | 3.06  |
| G     | 3.06  |