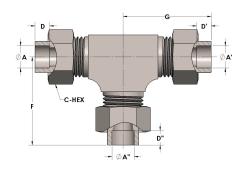

## **DIMENSIONS**

| A     | 1.500 |
|-------|-------|
| A'    | 1.500 |
| A"    | 1.250 |
| C-HEX | 2.38  |
| D     | 0.630 |
| D'    | 0.630 |
| D"    | 0.560 |
| F     | 3.31  |
| G     | 3.31  |