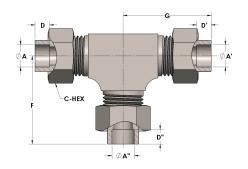

## **DIMENSIONS**

| A     | 1.500 |
|-------|-------|
| A'    | 1.500 |
| A"    | 1.250 |
| C-HEX | 2.38  |
| D     | 0.630 |
| D'    | 0.630 |
| D"    | 0.560 |
| F     | 3.31  |
| G     | 3.31  |

https://www.cpvmfg.com 484.731.4010