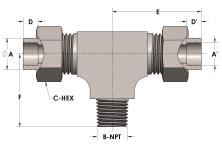

## **DIMENSIONS**

| A     | 0.250     |
|-------|-----------|
| A'    | 0.250     |
| B-NPT | 1/8" - 27 |
| C-HEX | 0.63      |
| D     | 0.190     |
| D'    | 0.190     |
| E     | 1.19      |
| F     | 0.81      |