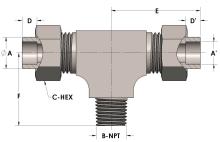

## **DIMENSIONS**

| A     | 0.500     |
|-------|-----------|
| A'    | 0.500     |
| B-NPT | 3/8" - 18 |
| C-HEX | 0.94      |
| D     | 0.310     |
| D'    | 0.310     |
| E     | 1.69      |
| F     | 1.19      |