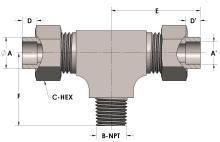

## **DIMENSIONS**

| Α     | 0.500     |
|-------|-----------|
| A'    | 0.500     |
| B-NPT | 3/8" - 18 |
| C-HEX | 0.94      |
| D     | 0.310     |
| D'    | 0.310     |
| E     | 1.69      |
| F     | 1.19      |