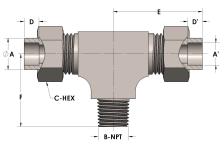

## **DIMENSIONS**

| A     | 0.630     |
|-------|-----------|
| A'    | 0.630     |
| B-NPT | 1/2" - 14 |
| C-HEX | 1.13      |
| D     | 0.380     |
| D'    | 0.380     |
| E     | 2.06      |
| F     | 1.44      |