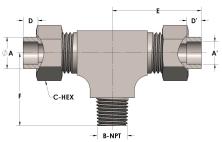

## **DIMENSIONS**

| A     | 0.630     |
|-------|-----------|
| A'    | 0.630     |
| B-NPT | 1/2" - 14 |
| C-HEX | 1.13      |
| D     | 0.380     |
| D'    | 0.380     |
| E     | 2.06      |
| F     | 1.44      |