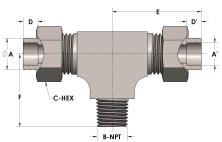

## **DIMENSIONS**

| A     | 1.000         |
|-------|---------------|
| A'    | 1.000         |
| B-NPT | 1.000" - 11.5 |
| C-HEX | 1.63          |
| D     | 0.500         |
| D'    | 0.500         |
| E     | 2.75          |
| F     | 1.94          |