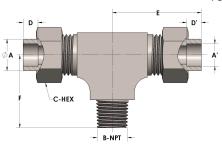

## **DIMENSIONS**

| Α     | 1.250         |
|-------|---------------|
| A'    | 1.250         |
| B-NPT | 1.250" - 11.5 |
| C-HEX | 2             |
| D     | 0.560         |
| D'    | 0.560         |
| E     | 3.06          |
| F     | 2.19          |