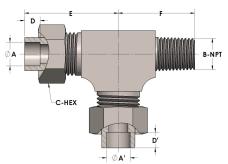

## **DIMENSIONS**

| A     | 0.380     |
|-------|-----------|
| A'    | 0.380     |
| B-NPT | 1/4" - 18 |
| C-HEX | 0.81      |
| D     | 0.250     |
| D'    | 0.250     |
| E     | 1.50      |
| F     | 1.06      |