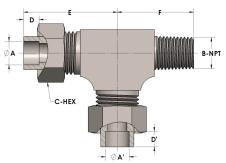

## **DIMENSIONS**

| A     | 0.500     |
|-------|-----------|
| A'    | 0.500     |
| B-NPT | 3/8" - 18 |
| C-HEX | 0.94      |
| D     | 0.310     |
| D'    | 0.310     |
| E     | 1.69      |
| F     | 1.19      |