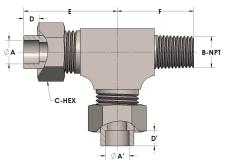

## **DIMENSIONS**

| A     | 0.630     |
|-------|-----------|
| A'    | 0.630     |
| B-NPT | 1/2" - 14 |
| C-HEX | 1.13      |
| D     | 0.380     |
| D'    | 0.380     |
| E     | 2.06      |
| F     | 1.44      |