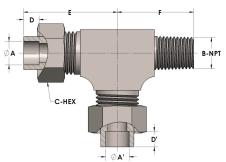

## Product Category Part Description

H812-12-12-S

Tube to Male Pipe Thread Run Tee Assembly

## **DIMENSIONS**

| A     | 0.750     |
|-------|-----------|
| A'    | 0.750     |
| B-NPT | 3/4" - 14 |
| C-HEX | 1.38      |
| D     | 0.440     |
| D'    | 0.440     |
| E     | 2.25      |
| F     | 1.56      |