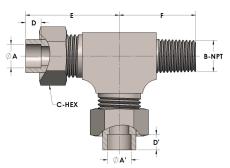

## **DIMENSIONS**

| A     | 0.750     |
|-------|-----------|
| A'    | 0.750     |
| B-NPT | 3/4" - 14 |
| C-HEX | 1.38      |
| D     | 0.440     |
| D'    | 0.440     |
| E     | 2.25      |
| F     | 1.56      |