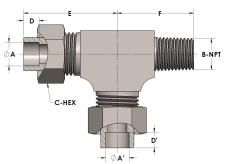

## **DIMENSIONS**

| A     | 1.250         |
|-------|---------------|
| A'    | 1.250         |
| B-NPT | 1.250" - 11.5 |
| C-HEX | 2             |
| D     | 0.560         |
| D'    | 0.560         |
| E     | 3.06          |
| F     | 2.19          |