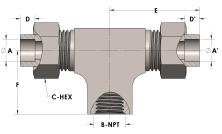

## **DIMENSIONS**

| A     | 0.250     |
|-------|-----------|
| A'    | 0.250     |
| B-NPT | 1/8" - 27 |
| C-HEX | 0.63      |
| D     | 0.190     |
| D'    | 0.190     |
| E     | 1.19      |
| F     | 0.81      |