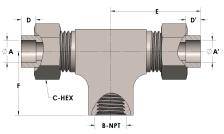

## **DIMENSIONS**

| A     | 0.750     |
|-------|-----------|
| A'    | 0.750     |
| B-NPT | 3/4" - 14 |
| C-HEX | 1.38      |
| D     | 0.440     |
| D'    | 0.440     |
| E     | 2.25      |
| F     | 1.56      |