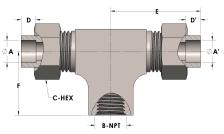

## **DIMENSIONS**

| A     | 1.000     |
|-------|-----------|
| A'    | 1.000     |
| B-NPT | 3/4" - 14 |
| C-HEX | 1.63      |
| D     | 0.500     |
| D'    | 0.500     |
| E     | 2.75      |
| F     | 1.94      |