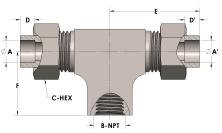

## **DIMENSIONS**

| A     | 1.000     |
|-------|-----------|
| A'    | 1.000     |
| B-NPT | 3/4" - 14 |
| C-HEX | 1.63      |
| D     | 0.500     |
| D'    | 0.500     |
| E     | 2.75      |
| F     | 1.94      |