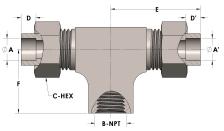

## **DIMENSIONS**

| A     | 1.000         |
|-------|---------------|
| A'    | 1.000         |
| B-NPT | 1.000" - 11.5 |
| C-HEX | 1.63          |
| D     | 0.500         |
| D'    | 0.500         |
| E     | 3.00          |
| F     | 1.94          |