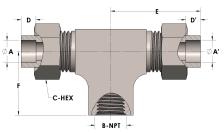

## **DIMENSIONS**

| A     | 1.500         |
|-------|---------------|
| A'    | 1.500         |
| B-NPT | 1.250" - 11.5 |
| C-HEX | 2.38          |
| D     | 0.630         |
| D'    | 0.630         |
| E     | 3.31          |
| F     | 2.38          |