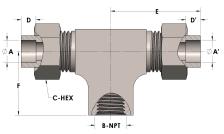

## **DIMENSIONS**

| A     | 1.500         |
|-------|---------------|
| A'    | 1.500         |
| B-NPT | 1.500" - 11.5 |
| C-HEX | 2.38          |
| D     | 0.630         |
| D'    | 0.630         |
| E     | 3.31          |
| F     | 2.38          |