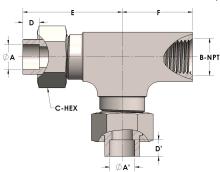

## **DIMENSIONS**

| A     | 0.380     |
|-------|-----------|
| A'    | 0.380     |
| B-NPT | 1/4" - 18 |
| C-HEX | 0.81      |
| D     | 0.250     |
| D'    | 0.250     |
| E     | 1.50      |
| F     | 1.06      |