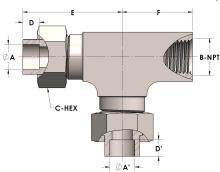

## **DIMENSIONS**

| A     | 0.630     |
|-------|-----------|
| A'    | 0.630     |
| B-NPT | 1/2" - 14 |
| C-HEX | 1.13      |
| D     | 0.380     |
| D'    | 0.380     |
| E     | 2.06      |
| F     | 1.44      |