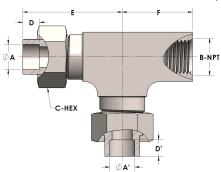

## Product Category Part Description

H814-20-16-20-SS316L

Tube to Female Pipe Thread Run Tee Assembly

## **DIMENSIONS**

| A     | 1.250         |
|-------|---------------|
| A'    | 1.250         |
| B-NPT | 1.000" - 11.5 |
| C-HEX | 2             |
| D     | 0.560         |
| D'    | 0.560         |
| E     | 3.06          |
| F     | 2.19          |