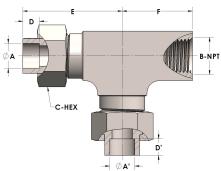

## **DIMENSIONS**

| A     | 1.250         |
|-------|---------------|
| A'    | 1.250         |
| B-NPT | 1.250" - 11.5 |
| C-HEX | 2             |
| D     | 0.560         |
| D'    | 0.560         |
| E     | 3.25          |
| F     | 2.19          |