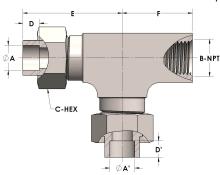

## **DIMENSIONS**

| A     | 1.500         |
|-------|---------------|
| A'    | 1.500         |
| B-NPT | 1.250" - 11.5 |
| C-HEX | 2.38          |
| D     | 0.630         |
| D'    | 0.630         |
| Е     | 3.31          |
| F     | 2.38          |