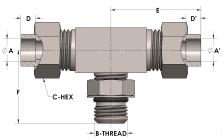

## **DIMENSIONS**

| A        | 0.380         |
|----------|---------------|
| A'       | 0.380         |
| B-THREAD | .563" - 18UNF |
| C-HEX    | 0.81          |
| D        | 0.250         |
| D'       | 0.250         |
| E        | 1.50          |
| F        | 1.25          |