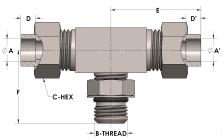

Product Category

Part Description

H815-08-08-08-M

Tube to Male Straight Thread Branch Tee Assembly

## **DIMENSIONS**

| A        | 0.500         |
|----------|---------------|
| A'       | 0.500         |
| B-THREAD | .750" - 16UNF |
| C-HEX    | 0.94          |
| D        | 0.310         |
| D'       | 0.310         |
| E        | 1.69          |
| F        | 1.44          |