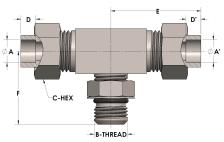

## **DIMENSIONS**

| A        | 0.630         |
|----------|---------------|
| A'       | 0.630         |
| B-THREAD | .875" - 14UNF |
| C-HEX    | 1.13          |
| D        | 0.380         |
| D'       | 0.380         |
| E        | 2.06          |
| F        | 1.69          |