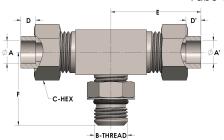

## **DIMENSIONS**

| A        | 0.630         |
|----------|---------------|
| A'       | 0.630         |
| B-THREAD | .875" - 14UNF |
| C-HEX    | 1.13          |
| D        | 0.380         |
| D'       | 0.380         |
| E        | 2.06          |
| F        | 1.69          |