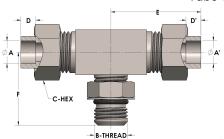

## **DIMENSIONS**

| A        | 0.750         |
|----------|---------------|
| A'       | 0.750         |
| B-THREAD | 1.063" - 12UN |
| C-HEX    | 1.38          |
| D        | 0.440         |
| D'       | 0.440         |
| E        | 2.25          |
| F        | 1.94          |