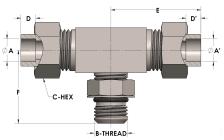

## **DIMENSIONS**

| A        | 0.750         |
|----------|---------------|
| A'       | 0.750         |
| B-THREAD | 1.063" - 12UN |
| C-HEX    | 1.38          |
| D        | 0.440         |
| D'       | 0.440         |
| E        | 2.25          |
| F        | 1.94          |